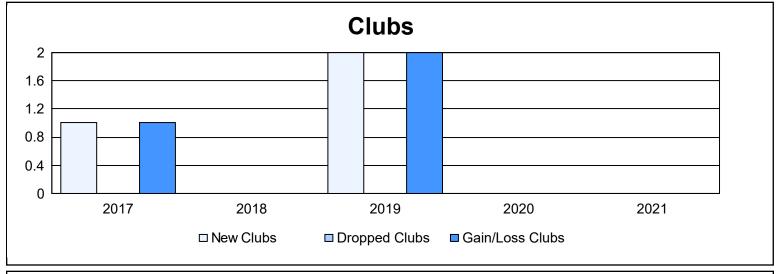

District 111NW As of June 2021 Cumulative

| Year      | New<br>Clubs | Dropped<br>Clubs | Gain/<br>Loss<br>Clubs | New<br>Members | Charter<br>Members | Reinstate<br>Members | Transfer<br>Members | Total<br>Member<br>Added | Total<br>Members<br>Dropped | Gain/<br>Loss<br>Members |
|-----------|--------------|------------------|------------------------|----------------|--------------------|----------------------|---------------------|--------------------------|-----------------------------|--------------------------|
| 2016-2017 | 1            | 0                | 1                      | 109            | 22                 | 1                    | 5                   | 137                      | 87                          | 50                       |
| 2017-2018 | 0            | 0                | 0                      | 95             | 0                  | 1                    | 5                   | 101                      | 94                          | 7                        |
| 2018-2019 | 2            | 0                | 2                      | 91             | 43                 | 2                    | 11                  | 147                      | 78                          | 69                       |
| 2019-2020 | 0            | 0                | 0                      | 67             | 0                  | 0                    | 8                   | 75                       | 97                          | -22                      |
| 2020-2021 | 0            | 0                | 0                      | 42             | 0                  | 1                    | 0                   | 43                       | 63                          | -20                      |
| Average   | 1            | 0                | 1                      | 81             | 13                 | 1                    | 6                   | 101                      | 84                          | 17                       |